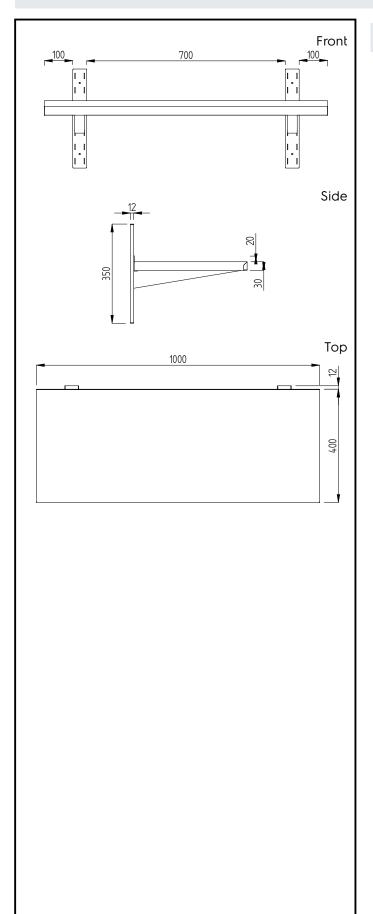

#### Construction

- Wall shelf is 30mm high, 10/10 in thickness and Scotch Brite finishing and upturned edges.
- Upstand is 20mm high to better hygiene and cleanability.
- Wall fastening kit supplied with the shelves.
- Wall shelves up to a length of 1600mm are supplied with 2 wall brackets, longer shelves with 3 wall brackets.

#### Item No.

Made from 304 AISI stainless steel, 1mm in thickness. Upturned edges. Integral radiused rear upstand, h=30mm. Wall brackets allow the shelf to be positioned at different heights.

## **Key Information:**

External dimensions, Width:

134148 (GGWSS104)1000 mmExternal dimensions, Depth:415 mmExternal dimensions, Height:350 mmNet weight:6.1 kg

PLUS - Static Preparation 1000 mm Solid Wall Shelf with Brackets