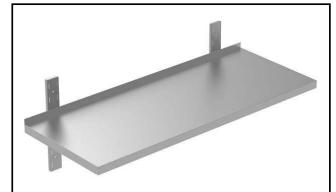

### PLUS - Static Preparation 1000 mm Solid Wall Shelf with Brackets

| ITEM #  |  |  |
|---------|--|--|
| MODEL # |  |  |
| NAME #  |  |  |
|         |  |  |
| SIS #   |  |  |
| AIA#    |  |  |

134148 (GGWSS104)

Solid Wall Shelf with brackets, 1000mm

### PLUS - Static Preparation 1000 mm Solid Wall Shelf with Brackets